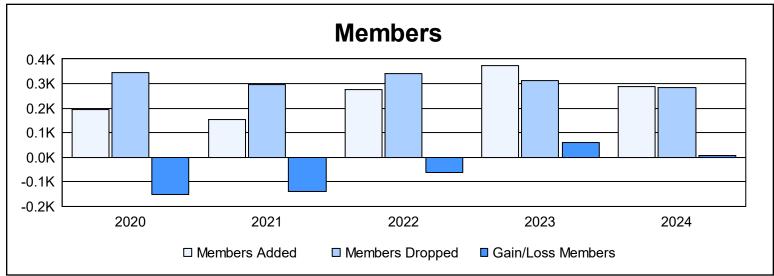

District 108 L As of June 2024 Cumulative

| Year      | New<br>Clubs | Dropped<br>Clubs | Gain/<br>Loss<br>Clubs | New<br>Members | Charter<br>Members | Reinstate<br>Members | Transfer<br>Members | Total<br>Member<br>Added | Total<br>Members<br>Dropped | Gain/<br>Loss<br>Members |
|-----------|--------------|------------------|------------------------|----------------|--------------------|----------------------|---------------------|--------------------------|-----------------------------|--------------------------|
| 2019-2020 | 1            | 1                | 0                      | 144            | 25                 | 7                    | 20                  | 196                      | 346                         | -150                     |
| 2020-2021 | 1            | 0                | 1                      | 105            | 21                 | 12                   | 16                  | 154                      | 294                         | -140                     |
| 2021-2022 | 0            | 4                | -4                     | 217            | 15                 | 7                    | 38                  | 277                      | 339                         | -62                      |
| 2022-2023 | 3            | 2                | 1                      | 278            | 70                 | 3                    | 21                  | 372                      | 312                         | 60                       |
| 2023-2024 | 1            | 1                | 0                      | 229            | 39                 | 4                    | 17                  | 289                      | 284                         | 5                        |
| Average   | 1            | 2                | 0                      | 195            | 34                 | 7                    | 22                  | 258                      | 315                         | -57                      |